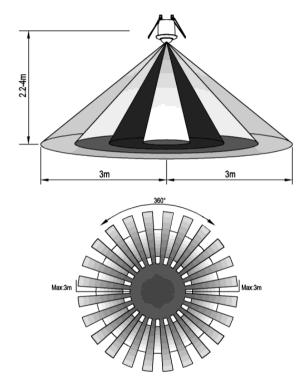

## SPECIFICATION

| Power Source                   | 220-240V/AC                   |
|--------------------------------|-------------------------------|
| Power Frequency                | 50/60Hz                       |
| Ambient Light                  | <3-2000LUX (adjustable)       |
| Time Delay                     | Min.10sec±3sec Max.15min±2min |
| Rated Load                     | Max.800W 400W                 |
| Detection Range                | 3m                            |
| Detection Distance             | 6m max(<24 °C)                |
| Working Temperature            | -20~+40°C                     |
| Working Humidity               | <93%RH                        |
| Power Consumption              | approx 0.5W                   |
| Installation Height            | 2.2-4m                        |
| Detection Moving Speed         | 0.6-1.5m/s                    |
| Ingress Protection (IP Rating) | IP20                          |

## DATA SHEET

| CODE     | INPUT VOLTAGE | DIMENSION     | Installation Height | Detection Distance | Moving Speed |
|----------|---------------|---------------|---------------------|--------------------|--------------|
| TLI-MS01 | AC220-240V    | Ø50 x 66.5 mm | 2.2-4m              | 6m max(<24 °C)     | 0.61.5m/s    |