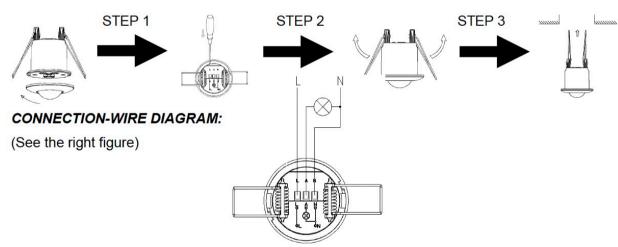

Frequency                | 50/60Hz                       |
| Ambient Light                  | <3-2000LUX (adjustable)       |
| Time Delay                     | Min.10sec±3sec Max.15min±2min |
| Rated Load                     | Max.800W 400W                 |
| Detection Range                | 3m                            |
| Detection Distance             | 6m max(<24 °C)                |
| Working Temperature            | -20~+40°C                     |
| Working Humidity               | <93%RH                        |
| Power Consumption              | approx 0.5W                   |
| Installation Height            | 2.2-4m                        |
| Detection Moving Speed         | 0.6-1.5m/s                    |
| Ingress Protection (IP Rating) | IP20                          |





## DATA SHEET

| CODE     | INPUT VOLTAGE | DIMENSION     | Installation Height | Detection Distance | Moving Speed |
|----------|---------------|---------------|---------------------|--------------------|--------------|
| TLI-MS01 | AC220-240V    | Ø50 x 66.5 mm | 2.2-4m              | 6m max(<24 °C)     | 0.61.5m/s    |